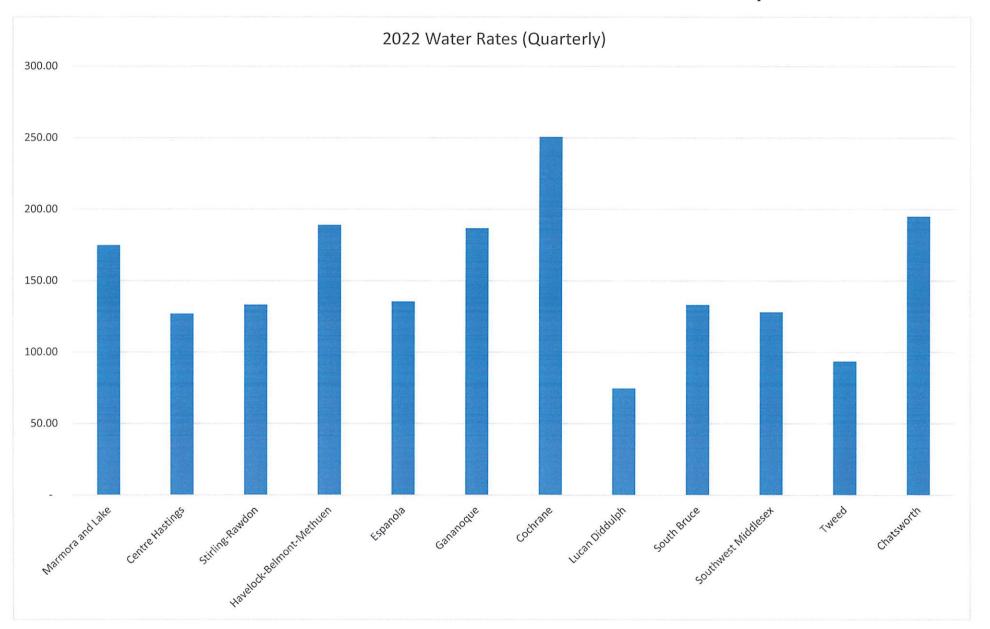

| Municipality             | Population | 2022 Municipal Tax Rate | 2022 Water Rates (Quarterly) | 2022 Sewer Rates (Quarterly) |
|--------------------------|------------|-------------------------|------------------------------|------------------------------|
| Marmora and Lake         | 4,267      | 0.756106%               | 174.99                       | 174.99                       |
| Centre Hastings          | 4,801      | 1.054258%               | 126.93                       | 119.52                       |
| Stirling-Rawdon          | 5,015      | 1.136100%               | 133.21                       | 166.65                       |
| Havelock-Belmont-Methuen | 5,083      | 0.637734%               | 189.00                       | 180.00                       |
| Espanola                 | 5,185      | 1.512761%               | 135.45                       | 135.45                       |
| Gananoque                | 5,383      | 1.353730%               | 186.77                       | 188.66                       |
| Cochrane                 | 5,390      | 1.569216%               | 250.62                       | 191.16                       |
| Lucan Diddulph           | 5,680      | 0.637733%               | 74.66                        | 109.80                       |
| South Bruce              | 5,880      | 0.810725%               | 133.25                       | 173.75                       |
| Southwest Middlesex      | 5,893      | 0.904089%               | 128.04                       | 83.22                        |
| Tweed                    | 6,067      | 0.681306%               | 93.59                        | 103.21                       |
| Chatsworth               | 7,080      | 0.719799%               | 195.12                       | N/A                          |

Note: Only included Municipalities with comparable populations (about 1,000 +/-) and neighbouring municipalities with water and sewer All information was taken from their websites or Statistics Canada