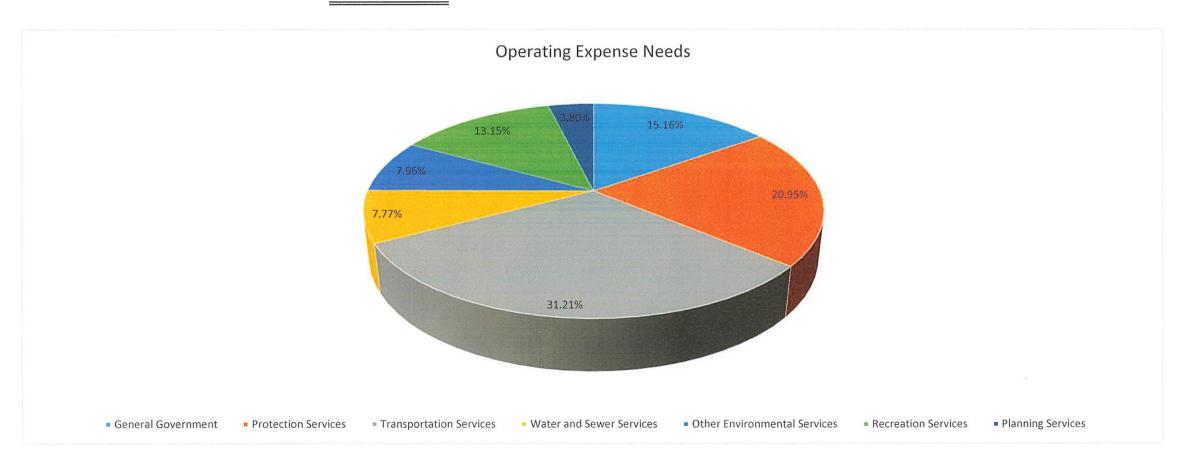

17,881,048.62

| 0      | nerating | Fynansa  | Summary |
|--------|----------|----------|---------|
| $\cup$ | perating | Lybelise | Summary |

| General Government           | 15.16% | 1,265,325.00 |
|------------------------------|--------|--------------|
| Protection Services          | 20.95% | 1,748,718.00 |
| Transportation Services      | 31.21% | 2,605,316.12 |
| Water and Sewer Services     | 7.77%  | 648,497.08   |
| Other Environmental Services | 7.96%  | 664,644.00   |
| Recreation Services          | 13.15% | 1,098,104.00 |
| Planning Services            | 3.80%  | 317,288.00   |