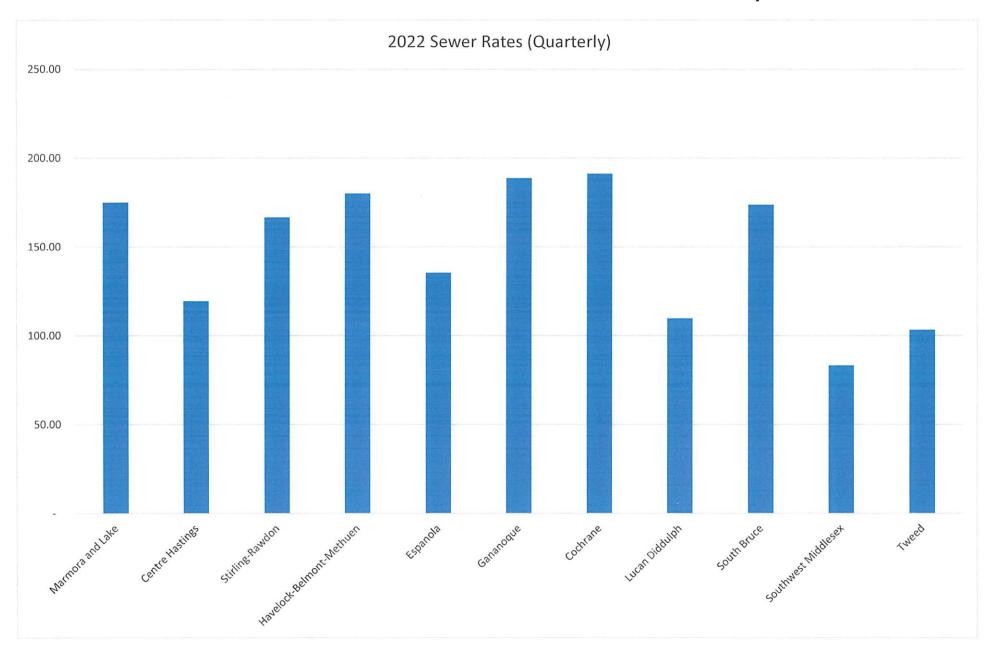

| Municipality             | Population | 2022 Municipal Tax Rate | 2022 Water Rates (Quarterly) | 2022 Sewer Rates (Quarterly) |
|--------------------------|------------|-------------------------|------------------------------|------------------------------|
| Marmora and Lake         | 4,267      | 0.756106%               | 174.99                       | 174.99                       |
| Centre Hastings          | 4,801      | 1.054258%               | 126.93                       | 119.52                       |
| Stirling-Rawdon          | 5,015      | 1.136100%               | 133.21                       | 166.65                       |
| Havelock-Belmont-Methuen | 5,083      | 0.637734%               | 189.00                       | 180.00                       |
| Espanola                 | 5,185      | 1.512761%               | 135.45                       | 135.45                       |
| Gananoque                | 5,383      | 1.353730%               | 186.77                       | 188.66                       |
| Cochrane                 | 5,390      | 1.569216%               | 250.62                       | 191.16                       |
| Lucan Diddulph           | 5,680      | 0.637733%               | 74.66                        | 109.80                       |
| South Bruce              | 5,880      | 0.810725%               | 133.25                       | 173.75                       |
| Southwest Middlesex      | 5,893      | 0.904089%               | 128.04                       | 83.22                        |
| Tweed                    | 6,067      | 0.681306%               | 93.59                        | 103.21                       |
| Chatsworth               | 7,080      | 0.719799%               | 195.12                       | N/A                          |

Note: Only included Municipalities with comparable populations (about 1,000 +/-) and neighbouring municipalities with water and sewer All information was taken from their websites or Statistics Canada