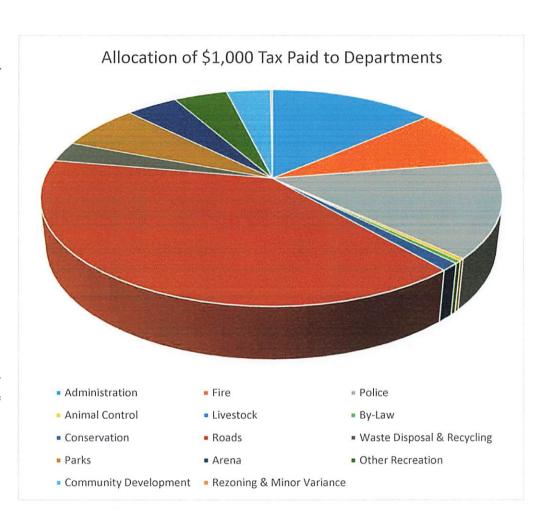

### Allocation of Tax by Department

The allocation below identifies the amount per \$1,000 paid in general Municipal tax portion that relates to each department.

|                            | % of Total | Tax Needs      | \$1,000 Annual<br>Municipal Tax<br>Allocation |
|----------------------------|------------|----------------|-----------------------------------------------|
| OMPF                       | -54.45%    | (2,518,797.00) | (544.53)                                      |
| Administration             | 21.20%     | 980,443.00     | 211.96                                        |
| Fire                       | 13.61%     | 629,617.00     | 136.11                                        |
| Police                     | 22.05%     | 1,020,158.00   | 220.54                                        |
| Animal Control             | 0.48%      | 22,199.00      | 4.80                                          |
| Livestock                  | 0.02%      | 990.00         | 0.21                                          |
| By-Law                     | 0.64%      | 29,400.00      | 6.36                                          |
| Conservation               | 1.79%      | 82,594.00      | 17.86                                         |
| Roads                      | 60.35%     | 2,791,637.00   | 603.51                                        |
| Waste Disposal & Recycling | 4.64%      | 214,612.00     | 46.40                                         |
| Parks                      | 10.31%     | 476,909.00     | 103.10                                        |
| Arena                      | 6.65%      | 307,678.00     | 66.52                                         |
| Other Recreation           | 6.81%      | 315,047.00     | 68.11                                         |
| Community Development      | 5.66%      | 262,009.00     | 56.64                                         |
| Rezoning & Minor Variance  | 0.24%      | 11,139.00      | 2.41                                          |
|                            | _          | 4,625,635.00   | 1,000.00                                      |