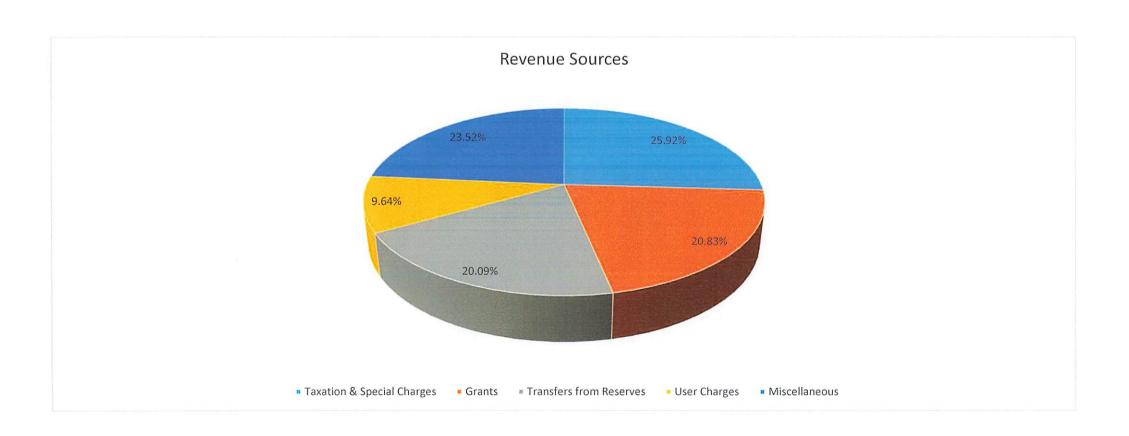

## **Revenue Summary**

| Taxation & Special Charges | 25.92% | 4,635,635.00 |
|----------------------------|--------|--------------|
| Grants                     | 20.83% | 3,723,873.50 |
| Transfers from Reserves    | 20.09% | 3,592,156.12 |
| User Charges               | 9.64%  | 1,724,334.00 |
| Miscellaneous              | 23.52% | 4,205,050.00 |