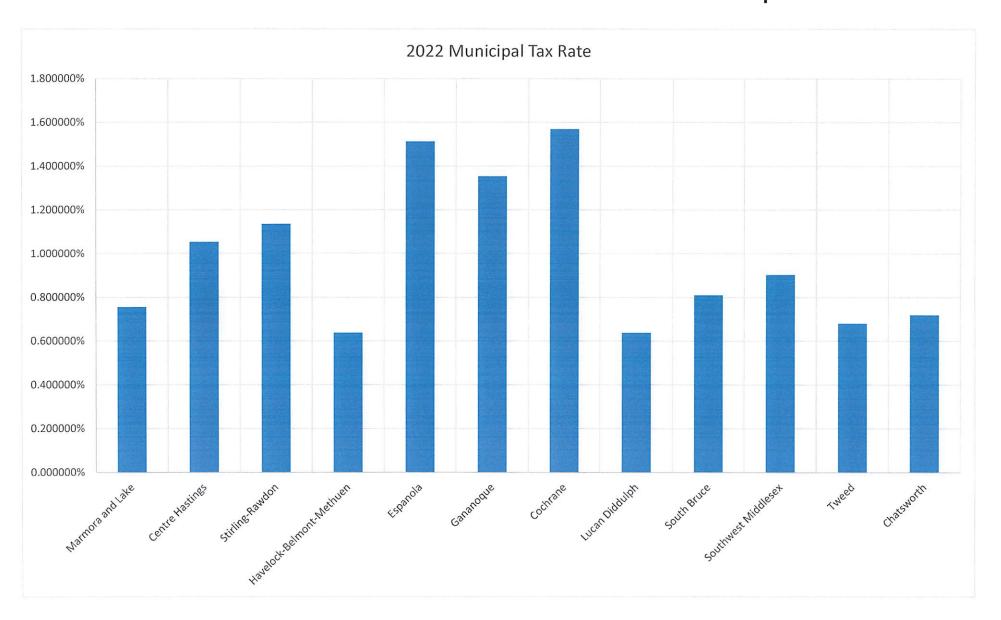

| Municipality             | Population | 2022 Municipal Tax Rate | 2022 Water Rates (Quarterly) | 2022 Sewer Rates (Quarterly) |
|--------------------------|------------|-------------------------|------------------------------|------------------------------|
| Marmora and Lake         | 4,267      | 0.756106%               | 174.99                       | 174.99                       |
| Centre Hastings          | 4,801      | 1.054258%               | 126.93                       | 119.52                       |
| Stirling-Rawdon          | 5,015      | 1.136100%               | 133.21                       | 166.65                       |
| Havelock-Belmont-Methuen | 5,083      | 0.637734%               | 189.00                       | 180.00                       |
| Espanola                 | 5,185      | 1.512761%               | 135.45                       | 135.45                       |
| Gananoque                | 5,383      | 1.353730%               | 186.77                       | 188.66                       |
| Cochrane                 | 5,390      | 1.569216%               | 250.62                       | 191.16                       |
| Lucan Diddulph           | 5,680      | 0.637733%               | 74.66                        | 109.80                       |
| South Bruce              | 5,880      | 0.810725%               | 133.25                       | 173.75                       |
| Southwest Middlesex      | 5,893      | 0.904089%               | 128.04                       | 83.22                        |
| Tweed                    | 6,067      | 0.681306%               | 93.59                        | 103.21                       |
| Chatsworth               | 7,080      | 0.719799%               | 195.12                       | N/A                          |

Note: Only included Municipalities with comparable populations (about 1,000 +/-) and neighbouring municipalities with water and sewer All information was taken from their websites or Statistics Canada