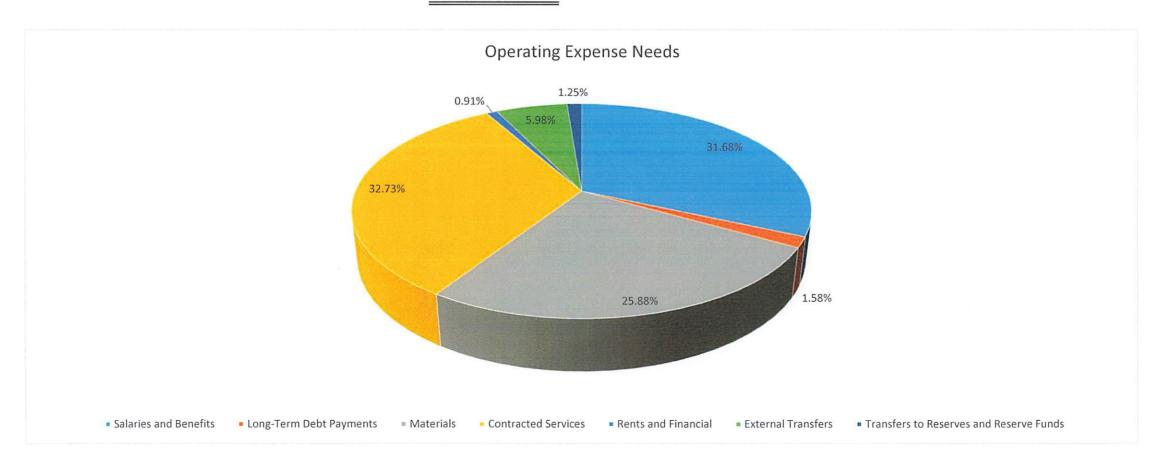

## Operating Expense Summary

| Salaries and Benefits                   | 31.68% | 2,644,373.00 |
|-----------------------------------------|--------|--------------|
| Long-Term Debt Payments                 | 1.58%  | 132,025.08   |
| Materials                               | 25.88% | 2,160,210.00 |
| Contracted Services                     | 32.73% | 2,732,147.12 |
| Rents and Financial                     | 0.91%  | 75,910.00    |
| External Transfers                      | 5.98%  | 499,227.00   |
| Transfers to Reserves and Reserve Funds | 1.25%  | 104,000.00   |